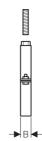

#### **Article**

| Art. no.     | DN  | d, ø<br>[mm] | M<br>[mm] | B<br>[cm] | L<br>[cm] | l<br>[cm] |
|--------------|-----|--------------|-----------|-----------|-----------|-----------|
| 371.861.00.1 | 250 | 250          | 16        | 3         | 14.8      | 6         |