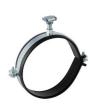

# Geberit Pluvia pipe bracket with electrofusion tape for anchor point

## **Application purposes**

- For fastening to Geberit Pluvia support rails with C-profile
- For fastening with threaded rods
- For anchor-point fastening of pipes

### **Characteristics**

- · Female thread
- · Zinc-plated