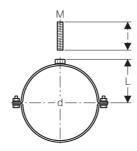

#### **Article**

| Art. no.     | DN  | d, ø<br>[mm] | M<br>[mm] | B<br>[cm] | L<br>[cm] | l<br>[cm] |
|--------------|-----|--------------|-----------|-----------|-----------|-----------|
| 371.861.00.1 | 250 | 250          | 16        | 3         | 14.8      | 6         |